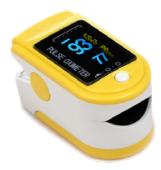

# **Fingertip Pulse Oximeter**

- Measure SpO2 and PR accurately
- Color OLED display SpO2 and PR, Pulse waveform and barograph display
- · Mini size, light weight, convenient to carry
- · Widely used in hospital, home healthcare, healthcare etc.