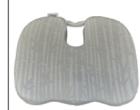

#### **MEMORY FOAM SEAT CUCSHION**

- Relieves discomfort and fatique
- Washable cover
- Extra comfort in your wheelchair

**ALSO AVAILABLE IN 1M** 