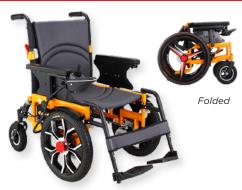

### Electric Wheelchair - i-Go Yellow

Great indoors, navigating tight, enclosed spaces with ease, and is also perfect for users on the go. as the chair can be disassembled, without tools, into components that can be loaded into a car, truck or van for transport without the need for a cumbersome vehicle rack