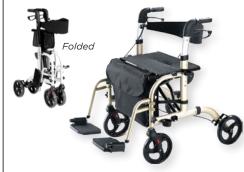

## Push Wheelie Walker / Wheel Chair

- Foot tabs to lift the front
- Parking and rolling brake function
- Removable shopping bag
- Dismantles small enough for a suitcase
- Flip over forward and back facing backstrap
- Clip back Footrests when not in use
- Removable Footrests
- Walking stick holder included