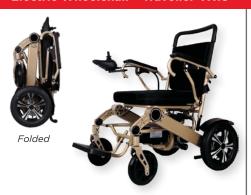

### Electric Wheelchair - Traveller VX18

Heavy-duty model, this is a premium top of the line model giving both long distance travel matched with superior comfort. The foldable option allows easy stowage in vehicle or flight. The foldability and small size eliminates the need for a specialized carrying hitch versus a traditional scooter